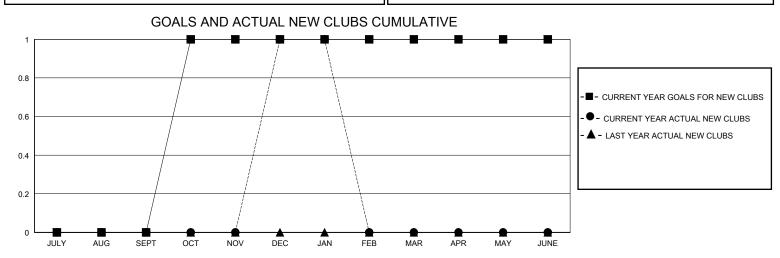

## District 5 NE

GMT: LOCATION NORTH DAKOTA GMT CA

|               | Club          | os          |               | Members               |                        |                         |                                                    |  |
|---------------|---------------|-------------|---------------|-----------------------|------------------------|-------------------------|----------------------------------------------------|--|
|               | RESULTS FOR   | R 2023-2024 |               | RESULTS FOR 2023-2024 |                        |                         |                                                    |  |
| QUARTER       | NEW CLUB GOAL | NEW CLUBS   | DROPPED CLUBS | QUARTER MEME          | BER GROWTH NET<br>GOAL | MEMBER GROWTH<br>ACTUAL | DROPPED<br>MEMBERS ACTUAL<br>(including transfers) |  |
| JULY/AUG/SEPT | 0             | 0           | 0             | JULY/AUG/SEPT         | 10                     | 21                      | 25                                                 |  |
| OCT/NOV/DEC   | 1             | 1           | 0             | OCT/NOV/DEC           | 20                     | 64                      | 26                                                 |  |
| JAN/FEB/MAR   | 0             | 0           | 0             | JAN/FEB/MAR           | 30                     | 20                      | 16                                                 |  |
| APR/MAY/JUNE  | 0             | 0           | 0             | APR/MAY/JUNE          | 31                     | 0                       | 0                                                  |  |
|               |               |             |               |                       |                        |                         |                                                    |  |