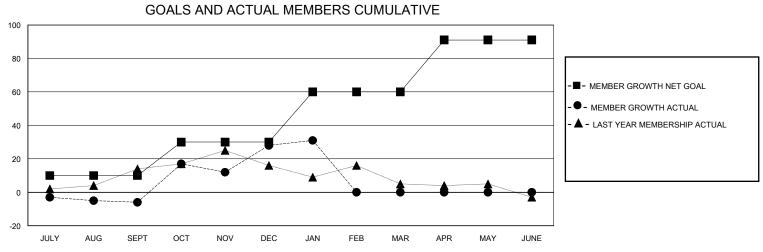

## District 5 NE

GMT: LOCATION NORTH DAKOTA GMT CA

|               | Club          | os          |               | Members               |                        |                         |                                                    |  |
|---------------|---------------|-------------|---------------|-----------------------|------------------------|-------------------------|----------------------------------------------------|--|
|               | RESULTS FOR   | R 2023-2024 |               | RESULTS FOR 2023-2024 |                        |                         |                                                    |  |
| QUARTER       | NEW CLUB GOAL | NEW CLUBS   | DROPPED CLUBS | QUARTER MEME          | BER GROWTH NET<br>GOAL | MEMBER GROWTH<br>ACTUAL | DROPPED<br>MEMBERS ACTUAL<br>(including transfers) |  |
| JULY/AUG/SEPT | 0             | 0           | 0             | JULY/AUG/SEPT         | 10                     | 21                      | 25                                                 |  |
| OCT/NOV/DEC   | 1             | 1           | 0             | OCT/NOV/DEC           | 20                     | 64                      | 26                                                 |  |
| JAN/FEB/MAR   | 0             | 0           | 0             | JAN/FEB/MAR           | 30                     | 20                      | 16                                                 |  |
| APR/MAY/JUNE  | 0             | 0           | 0             | APR/MAY/JUNE          | 31                     | 0                       | 0                                                  |  |
|               |               |             |               |                       |                        |                         |                                                    |  |